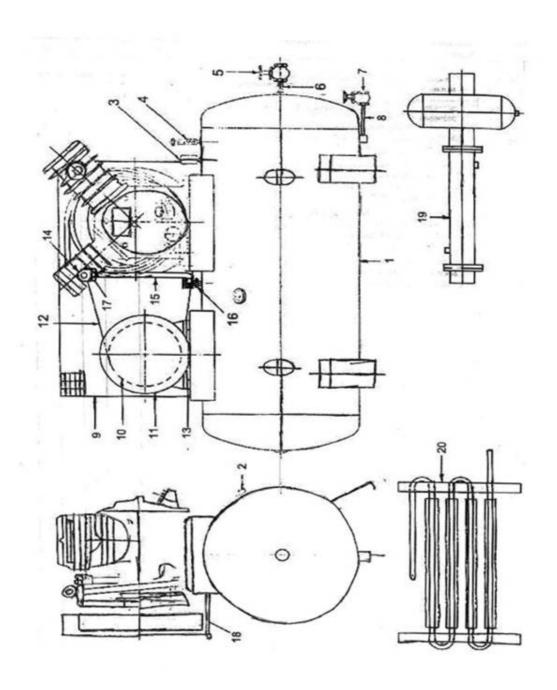

## **5. Compressor Drive And Accessories - Model 253**

| Ref.<br>No. | Part<br>Number | Description                         | Qty. per<br>Assly. | Rec. Spares |   |   |
|-------------|----------------|-------------------------------------|--------------------|-------------|---|---|
|             |                |                                     |                    | 1           | 2 | 3 |
| 5-1         | 07056112       | Air Bennium 205 I to May W DD 475   | ¥                  |             |   |   |
|             | 97056113       | Air Receiver 225 Ltr.Max.W.PR.175   | 1                  |             |   |   |
| 5-1         | 97056121       | Air Receiver 225 Ltr.Max.W.PR.270   | 1                  |             |   |   |
| 5-2         | 95736922       | Pressure Gauge 0-300 PSIG           | 1                  |             |   |   |
| 5-3         | 94465176       | PR. Switch Up To 135 PSIG           | 1                  |             |   |   |
| 5-3         | 94465184       | PR. Switch Above To 135 PSIG        | 1                  |             |   |   |
| 5-4         | 72062078       | Safety Valve                        | 1                  |             |   |   |
| 5-5         | 95081048       | Service Valve 1/2"                  | 1                  |             |   |   |
| 5-6         | 95062600       | Nipple Pipe 1/2"                    | 1                  |             |   |   |
| 5-7         | 95081022       | Drain Valve 1/4"                    | 1                  |             |   |   |
| 5-8         | 95736542       | Nipple Pipe 1/4"                    | 1                  |             |   |   |
| 5-9         | 97044556       | Belt Guard                          | 1                  |             |   |   |
| 5-10        | 97043384       | Motor Pulley for 7.5 HP Motor       | 1                  |             |   |   |
| 5-10        | 97043392       | Motor Pulley for 10 HP Motor        | 1                  |             |   |   |
| 5-11        | 97051742       | Motor Elec. 7.5 H.P.                | 1                  |             |   |   |
| 5-11        | 97056501       | Motor Elec. 10 H.P.                 | 2                  |             |   |   |
| 5-12        | 90235409       | "V" Belts                           | 3                  |             |   |   |
| 5-13        | 97044127       | Slide Rail 14 Inch                  | 2                  |             |   |   |
| 5-14        | 95031761       | Elbow Tube                          | 2                  |             |   |   |
| 5-15        | 97045454       | Pipe Discharge                      | 1                  |             |   |   |
| 5-16        | 37047773       | Check Valve - 1"                    | 1                  |             |   |   |
| 5-17        | 95108577       | Nut Connector                       | 2                  |             |   |   |
| 5-18        | 97043329       | Distance Piece Belt Guard           | 2                  |             |   |   |
|             |                | Optional Equipment                  |                    |             |   |   |
| 5-19        | 97045546       | Water Cooled After Cooler With M.S. | 1                  |             |   |   |
| 5-20        | 97045645       | Air Cooled After Cooler             | 1                  |             |   |   |
|             |                |                                     |                    |             |   |   |